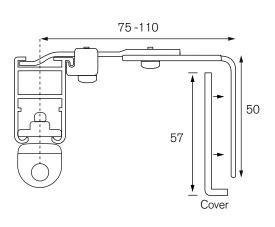

## FACE FIX BRACKETS FOR SYSTEM 30 All dimensions are in mm

Standard bracket

Heavy duty adjustable 110 -150 bracket

Heavy duty adjustable 75 -110 bracket

Double track bracket