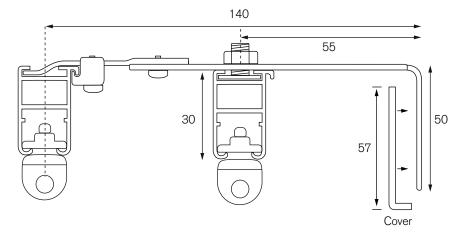

## FACE FIX BRACKETS FOR SYSTEM 30 All dimensions are in mm

Standard bracket

Heavy duty adjustable 110 -150 bracket

Heavy duty adjustable 75 -110 bracket

Double track bracket