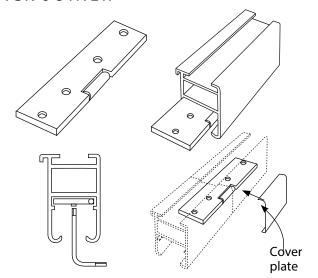

#### TRACK JOINER

## SYSTEM 30 STRAIGHT TRACK

Join together factory cut ends and trim off the excess at track ends only

- Place a support bracket as close as possible to the join
- 3 Ensure the joins are butted together tightly before tightening lock screws

With careful installation gliders will pass over the track joins. There is no limit to maximum track length