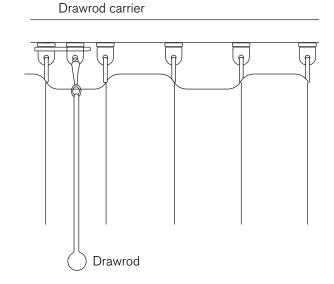

## SYSTEM 30 STRAIGHT TRACK

Join together factory cut ends and trim off the excess at track ends only





- Place a support bracket as close as possible to the join
- 3 Ensure the joins are butted together tightly before tightening lock screws

With careful installation gliders will pass over the track joins. There is no limit to maximum track length



#### TRACK JOINER



## **BRACKET SPACING**



## BRACKETS AND FITTINGS

## FACE FIX BRACKETS FOR SYSTEM 30 All dimensions are in mm



Standard bracket



Heavy duty adjustable 110 -150 bracket



Heavy duty adjustable 75 -110 bracket



Double track bracket

# DIRECT CEILING FIX USING PRE DRILLED TRACK



## DRAWROD CARRIER