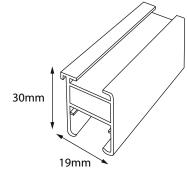

## SYSTEM 30 STRAIGHT TRACK

Join together factory cut ends and trim off the excess at track ends only

- Place a support bracket as close as possible to the join
- 3 Ensure the joins are butted together tightly before tightening lock screws

With careful installation gliders will pass over the track joins. There is no limit to maximum track length