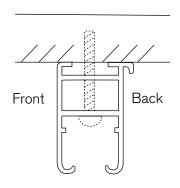

## SYSTEM 30 STRAIGHT TRACK

Join together factory cut ends and trim off the excess at track ends only





- Place a support bracket as close as possible to the join
- 3 Ensure the joins are butted together tightly before tightening lock screws

With careful installation gliders will pass over the track joins. There is no limit to maximum track length



#### TRACK JOINER



## **BRACKET SPACING**



## BRACKETS AND FITTINGS

## FACE FIX BRACKETS FOR SYSTEM 30 All dimensions are in mm



Standard bracket



Heavy duty adjustable 110 -150 bracket



Heavy duty adjustable 75 -110 bracket



Double track bracket

# DIRECT CEILING FIX USING PRE DRILLED TRACK



## DRAWROD CARRIER