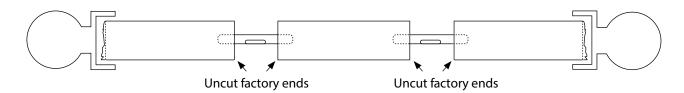

## SYSTEM 30 STRAIGHT TRACK

Join together factory cut ends and trim off the excess at track ends only

- Place a support bracket as close as possible to the join
- 3 Ensure the joins are butted together tightly before tightening lock screws

With careful installation gliders will pass over the track joins. There is no limit to maximum track length