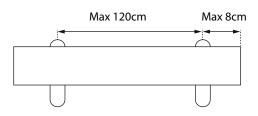

## SYSTEM 30 STRAIGHT TRACK

Join together factory cut ends and trim off the excess at track ends only





- Place a support bracket as close as possible to the join
- 3 Ensure the joins are butted together tightly before tightening lock screws

With careful installation gliders will pass over the track joins. There is no limit to maximum track length



#### TRACK JOINER



## **BRACKET SPACING**



## BRACKETS AND FITTINGS

## FACE FIX BRACKETS FOR SYSTEM 30 All dimensions are in mm



Standard bracket



Heavy duty adjustable 110 -150 bracket



Heavy duty adjustable 75 -110 bracket



Double track bracket

# DIRECT CEILING FIX USING PRE DRILLED TRACK



## DRAWROD CARRIER