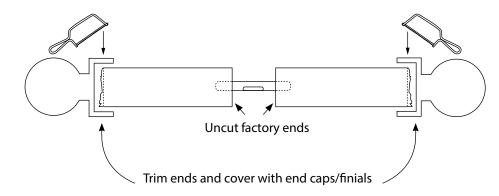

## SYSTEM 30 STRAIGHT TRACK

Join together factory cut ends and trim off the excess at track ends only

- Place a support bracket as close as possible to the join
- 3 Ensure the joins are butted together tightly before tightening lock screws

With careful installation gliders will pass over the track joins. There is no limit to maximum track length