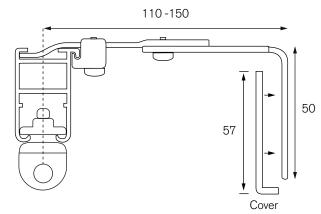

## FACE FIX BRACKETS FOR SYSTEM 30 All dimensions are in mm

Standard bracket

Heavy duty adjustable 110 -150 bracket

Heavy duty adjustable 75 -110 bracket

Double track bracket