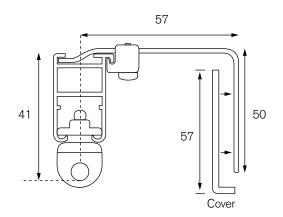

## FACE FIX BRACKETS FOR SYSTEM 30 All dimensions are in mm

Standard bracket

Heavy duty adjustable 110 -150 bracket

Heavy duty adjustable 75 -110 bracket

Double track bracket